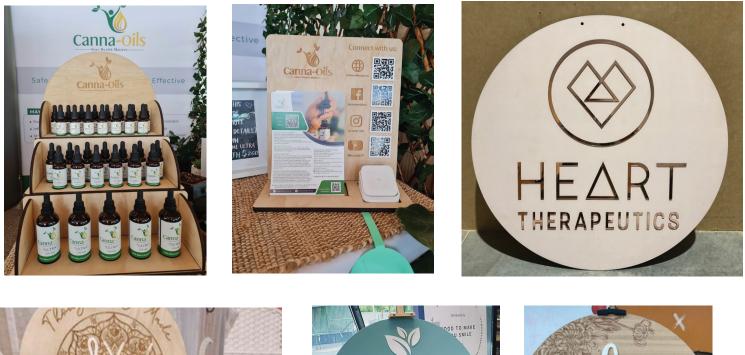

# Examples of Signage and displays created

The best place to see recent work? Instagram @amandala.life www.instagram.com/amandala.life